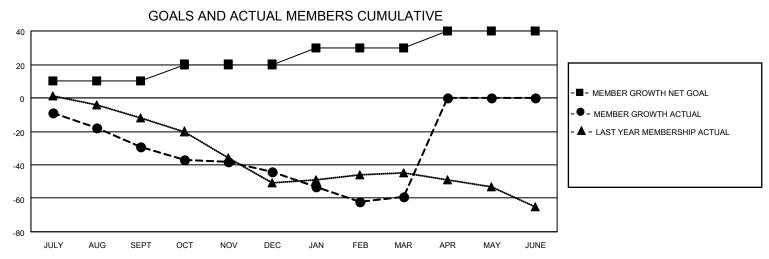

## MONTHLY MEMBERSHIP PROGRESS REPORT

LOCATION ONTARIO District A 5 Results as of: 3/31/2021

| Clubs         |               |             |               | Members               |                        |                         |                                                    |  |  |
|---------------|---------------|-------------|---------------|-----------------------|------------------------|-------------------------|----------------------------------------------------|--|--|
|               | RESULTS FOR   | R 2020-2021 |               | RESULTS FOR 2020-2021 |                        |                         |                                                    |  |  |
| QUARTER       | NEW CLUB GOAL | NEW CLUBS   | DROPPED CLUBS | QUARTER MEM           | BER GROWTH NET<br>GOAL | MEMBER GROWTH<br>ACTUAL | DROPPED<br>MEMBERS ACTUAL<br>(including transfers) |  |  |
| JULY/AUG/SEPT | 0             | 0           | 0             | JULY/AUG/SEPT         | 10                     | 11                      | 38                                                 |  |  |
| OCT/NOV/DEC   | 0             | 0           | 0             | OCT/NOV/DEC           | 10                     | 26                      | 39                                                 |  |  |
| JAN/FEB/MAR   | 0             | 0           | 0             | JAN/FEB/MAR           | 10                     | 12                      | 25                                                 |  |  |
| APR/MAY/JUNE  | 0             | 0           | 0             | APR/MAY/JUNE          | 10                     | 0                       | 0                                                  |  |  |